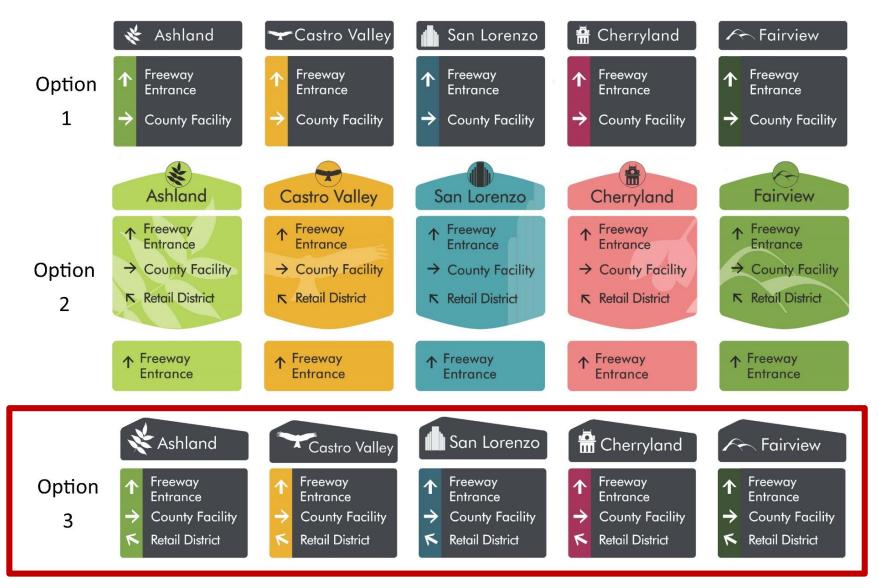

### Eden Area Signage Design Options

Eden Area Wide <u>Results:</u>

79% of voters preferred Option 3 Shape and Color